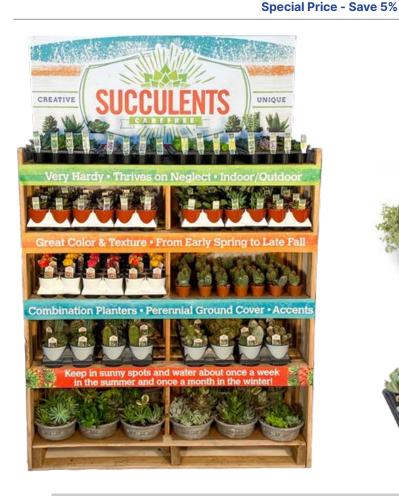

# Succulents & Cacti Florida Cactus

#### **Cacti to Get Your Hands On!**

Florida Cactus has been growing the 'best of the best' in cacti and succulents for over 50 years. From colorful grafted cactus to succulent combinations, Florida Cactus offers a staple selection of favorites that pack and ship in a FedEx pallet box!

### Promotion Details

Save 5% on orders of 1 pallet or more of finished material!

Grower's choice assortment only. Varieties may include Golden Barrel Cactus, Optunia, Echeveria, Gasteria, Haworthia, Grafted Color Top Cactus, Kalanchoe, and assortments of other cacti and succulents!

#### Packing:

2" - 50 or 90/box

3" - 50/box Approximately 4" - 30/box 12 boxes per pallet.

Must ship by December 31, 2022.

To learn more about these offers, contact our office or sign up for a free EHR Direct Access account at www. ehrnet.com. Available on your time, Direct Access allows you to place your order online with ease!