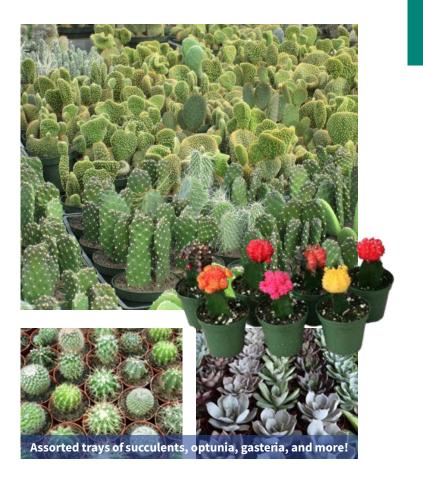

# Succulents & Cacti Florida Cactus

#### **Cacti to Get Your Hands On!**

Florida Cactus has been growing the 'best of the best' in cacti and succulents for over 50 years. From colorful grafted cactus to succulent combinations, Florida Cactus offers a staple selection of favorites that pack and ship in a FedEx pallet box!

### Promotion Details

Save 5% on orders of 1 pallet or more of finished material!

Grower's choice assortment only. Varieties may include Golden Barrel Cactus, Optunia, Echeveria, Gasteria, Haworthia, Grafted Color Top Cactus, Kalanchoe, and assortments of other cacti and succulents!

#### Packing:

2" - 50 or 90/box

3" - 50/box Approximately 4" - 30/box 12 boxes per pallet.

Must ship by December 31, 2022.

To learn more about these offers, contact our office or sign up for a free EHR Direct Access account at www. ehrnet.com. Available on your time, Direct Access allows you to place your order online with ease!