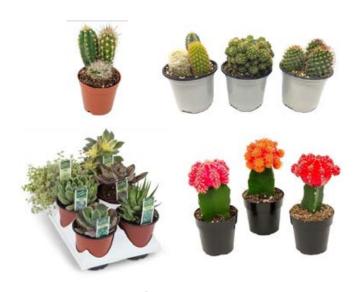

# Succulents & Cacti Florida Cactus

#### **Cacti to Get Your Hands On!**

Florida Cactus has been growing the 'best of the best' in cacti and succulents for over 50 years. From colorful grafted cactus to succulent combinations, Florida Cactus offers a staple selection of favorites that pack and ship in a FedEx pallet box!

### Promotion Details

Save 5% on orders of 1 pallet or more of finished material!

Grower's choice assortment only. Varieties may include Golden Barrel Cactus, Optunia, Echeveria, Gasteria, Haworthia, Grafted Color Top Cactus, Kalanchoe, and assortments of other cacti and succulents!

#### Packing:

2" - 50 or 90/box

3" - 50/box Approximately 4" - 30/box 12 boxes per pallet.

Must ship by December 31, 2022.

To learn more about these offers, contact our office or sign up for a free EHR Direct Access account at www. ehrnet.com. Available on your time, Direct Access allows you to place your order online with ease!