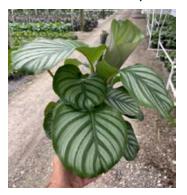

#### **6" Varieties (5):**

Alocasia Calathea Cordyline Fern

Lyrata **Bambino** 

Peperomia Sansevieria