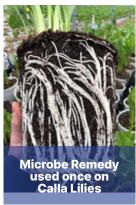

#### **Promotion Details**

Save on a variety of microbial production products and soil amendments!

Microbe Remedy – Vast amounts of Microbes with over 1.5 billion CFU per gram Seed & Plant Starter – Vast amounts of Microbes & Mycorrhizal Fungi with 1 billion+ CFU per gram

Orders must be placed by July 2023 to receive the discount

Orders usually ship within 2 days from receipt!

F.O.B. Columbia, PA

Cleaner Safer Organic, Works Fast.

MICROBES OUTPERFORMING CHEMICALS