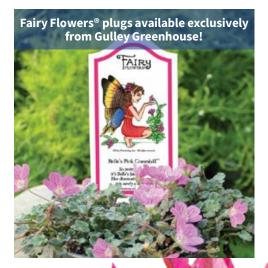

# Fairy Garden Plants Gulley Greenhouse AIR

#### **Promotion Details**

Save 5% on fairy plant orders of \$500 or more! Available in 96 CP, 196 CP, and 25 strip trays.

25 Strip Tray: Must order in increments of 3 - packed 3 in a single box, 12 in a full box 96 Cell: packed 4 to a box 196 Cell: packed 4 or 6 to a box

Each plant comes with a beautiful tag that introduces consumers to both the fairy and the flower! The Fairy Flowers® tag is required.

Orders must be shipped by May 31, 2023. No other discounts apply.