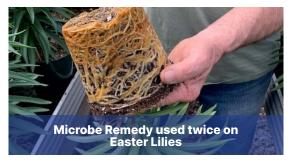

**Seed & Plant Starter and Microbe Remedy** 

Pictures
taken 6
weeks after
URC sticking.
Right had
Seed and
Plant Starter
applied as dip
at URC stage,
and a second
application
of Microbe
Remedy

applied at 3 weeks. Left is without treatment. Customer normally moves product off heated floor at 6 weeks, hangs, and finishes for another 2 to 3 weeks. Now customer can sell these right off the heated floor at 6 weeks, cutting production time by 2 weeks! Customer normally would experience takes of around 80% of cuttings, losing 20% to yellowing and rotting of leaves. With treatment they experienced about 95% take. Note the difference in root mass, root size, and growth!