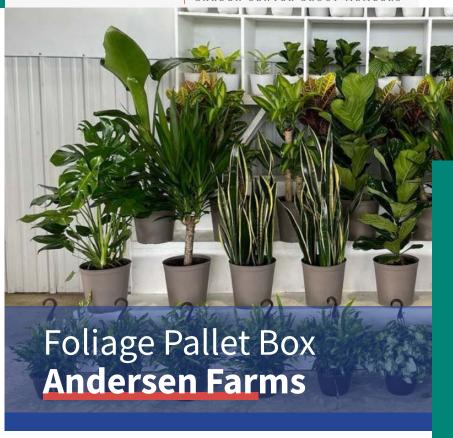

## **Foliage Made Easy**

Andersen Farm grows wholesale tropical foliage plants in Homestead, Florida. With a variety of sizes and plants packed in a freight-friendly pallet box, it couldn't be easier to stock your benches with quality foliage!

## Foliage Pallet Box Andersen Farms Grower's Choice