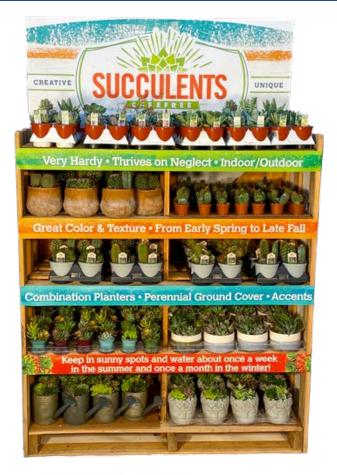

# Succulents & Cacti Florida Cactus

#### **Cacti to Get Your Hands On!**

Florida Cactus has been growing the 'best of the best' in cacti and succulents for over 50 years. From colorful grafted cactus to succulent combinations, Florida Cactus offers a staple selection of favorites that pack and ship in a FedEx pallet box!