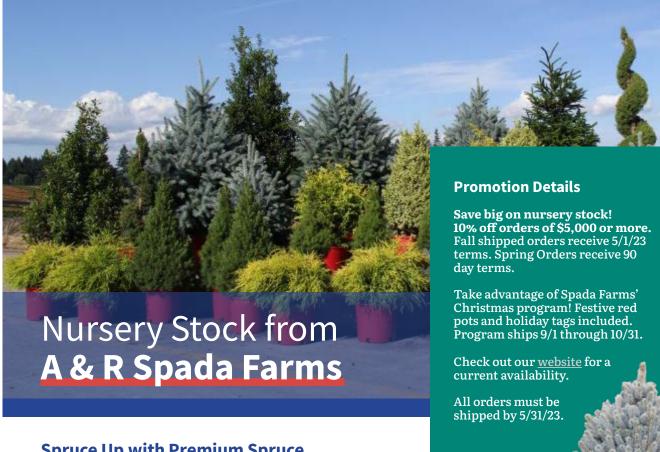

### **Spruce Up with Premium Spruce**

The 'kings of spruce' are located in Oregon's Willamette Valley, in the land of rich, fertile soil. Operating on 2,000+ acres, A & R Spada Farms offers a quality selection from trees to hydrangea, and even a Christmas program that is perfect for any garden center!

**Promotion Details** 

day terms.

Save big on nursery stock! 10% off orders of \$5,000 or more. Fall shipped orders receive 5/1/23 terms. Spring Orders receive 90

Looking for spring material? Place your order by 9/15/22 for all

Check out our website for a

spring shipped orders.

To learn more about these offers, contact our office or sign up for a free EHR Direct Access account at www. ehrnet.com. Available on your time, Direct Access allows you to place your order online with ease!