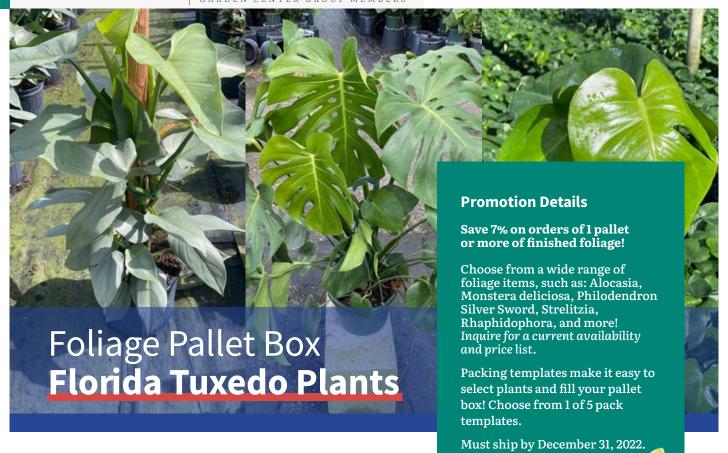

## **Pick Your Plants, Pick Your Template!**

Florida Tuxedo Plants is a family owned and operated nursery in Miami, Florida. They grow a variety of plants, now expanding into pallet-shipped foliage! Pallet shipping ensures a timely delivery, with carefuly packed plants for premium end product... right to your shelves!

Use promo code GCGP to save.

Pick Any Plants, Pick a Pack!

Variety of forms from 4" to 10'

# Foliage Pallet Box Florida Tuxedo Plants Jour choice!

4" Pots | Choose from current availability! Available in Template 1, 4, & 5

6" Pots | Choose from current availability! Available in Template 1 & 5

**8" Pots** | Choose from current availability! Available in Template 1, 2 & 3

Diversify with totems and hanging baskets!

**10" Pots** | Choose from current availability! Available in Template 1 & 2

| Pallet Packing Templates              |               |               |               |                |               |
|---------------------------------------|---------------|---------------|---------------|----------------|---------------|
| Pick your pack,<br>order by template! | 4"<br>(boxed) | 6"<br>(boxed) | 8"<br>(loose) | 10"<br>(loose) | Total<br>Pots |
| Pallet Pack - Template 1              | 45            | 24            | 7             | 8              | 84            |
| Pallet Pack - Template 2              |               |               | 12            | 20             | 32            |
| Pallet Pack - Template 3              |               |               | 32            |                | 32            |
| Pallet Pack - Template 4              | 279           |               |               |                | 279           |
| Pallet Pack - Template 5              | 180           | 24            |               |                | 204           |