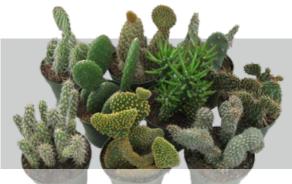

# Succulents & Cacti Florida Cactus

#### **Cacti to Get Your Hands On!**

Florida Cactus has been growing the 'best of the best' in cacti and succulents for over 50 years. From colorful grafted cactus to succulent combinations, Florida Cactus offers a staple selection of favorites that pack and ship in a FedEx pallet box!

### Promotion Details

Save 5% on orders of 1 pallet or more of finished material!

Grower's choice assortment only. Varieties may include Golden Barrel Cactus, Optunia, Echeveria, Gasteria, Haworthia, Grafted Color Top Cactus, Kalanchoe, and assortments of other cacti and succulents!

#### Packing:

2" - 50 or 90/box

3" - 50/box Approximately 4" - 30/box 12 boxes per pallet.

Must ship by December 31, 2022.

To learn more about these offers, contact our office or sign up for a free EHR Direct Access account at www. ehrnet.com. Available on your time, Direct Access allows you to place your order online with ease!