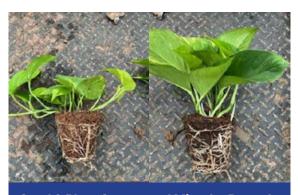

**Seed & Plant Starter and Microbe Remedy** 

Pictures
taken 6
weeks after
URC sticking.
Right had
Seed and
Plant Starter
applied as dip
at URC stage,
and a second
application
of Microbe
Remedy

applied at 3 weeks. Left is without treatment. Customer normally moves product off heated floor at 6 weeks, hangs, and finishes for another 2 to 3 weeks. Now customer can sell these right off the heated floor at 6 weeks, cutting production time by 2 weeks! Customer normally would experience takes of around 80% of cuttings, losing 20% to yellowing and rotting of leaves. With treatment they experienced about 95% take. Note the difference in root mass, root size, and growth!