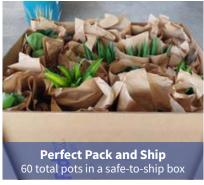

#### **Promotion Details**

Save 10% when ordering 2 pallets or more!

Grower's choice assortment of 3 different sizes for variety of foliage!

20 - 6" Plants (5 varieties)

20 - 8" HB's (4 varieties)

20 - 10" Plants (4 varieties)

Total Pallet Cost: \$465.50

Must ship by December 31, 2022.