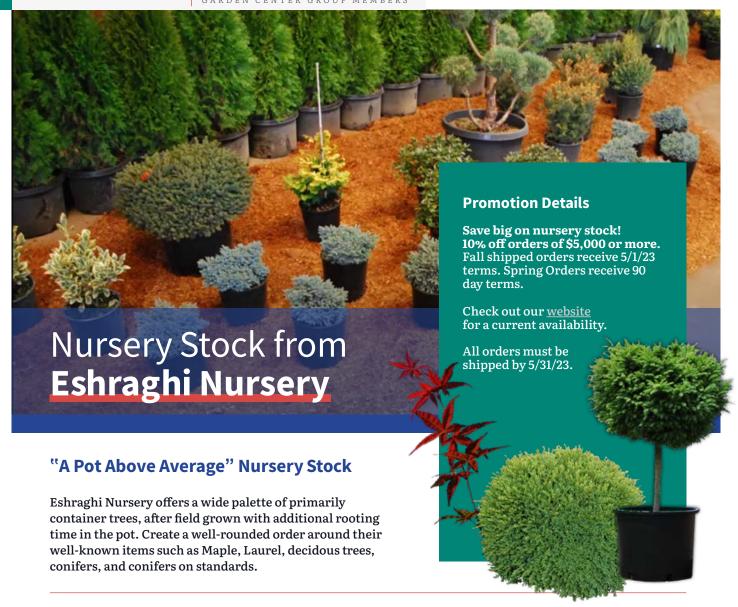

**Promotion Details** 

day terms.

Save big on nursery stock! 10% off orders of \$5,000 or more. Fall shipped orders receive 5/1/23 terms. Spring Orders receive 90

Looking for spring material? Place your order by 9/15/22 for all

Check out our website for a

spring shipped orders.

To learn more about these offers, contact our office or sign up for a free EHR Direct Access account at www. ehrnet.com. Available on your time, Direct Access allows you to place your order online with ease!

allocation of material.

day terms.

**Promotion Details** 

Fall shipped orders receive 5/1/23 terms. Spring Orders receive 90

Check out our website for a current availability.

All orders must be shipped by 4/1/23.