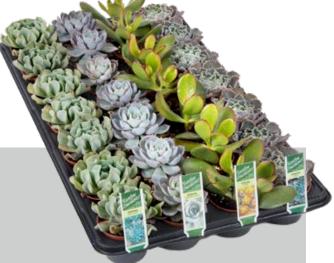

# Succulents Racks Pope's Plant Farm

#### **Promotion Details**

Save 5% on racks of retail ready succulents! Choose from 2 rack options, Premium or Standard. Filled with a variety of sizes and shapes from 2" to 5" pots, these pre-selected racks are ready to sell as soon as they're delivered!

FOB Maryville, Tennessee.

Offer good 8/1/22 - 7/31/23.

Subject to availability.

Shipping is weather dependent.

Rack included!

| Popes Rack Eason GCG Special A - Premium |                         |           |            |  |  |
|------------------------------------------|-------------------------|-----------|------------|--|--|
| Items                                    | # of Each               | Cost Each | Total      |  |  |
| 3.5" Succulents                          | 72                      | \$2.95    | \$212.40   |  |  |
| 2" Cactus Trio                           | 80                      | \$2.45    | \$196.00   |  |  |
| Cactus Terra Jar Combo                   | 12                      | \$12.50   | \$150.00   |  |  |
| 4.5" Cactus Assorted (plastic Pot)       | 40                      | \$5.95    | \$238.00   |  |  |
| 3" Floral Pots Succulent Combo           | 36                      | \$4.75    | \$171.00   |  |  |
| 5" Rowan Pot Succulent Combo             | 16                      | \$9.95    | \$159.20   |  |  |
| 4.5" Flower Maiden Succulent Combo       | 16                      | \$13.95   | \$223.20   |  |  |
| 5" Watering Cans Succulent Combo         | 12                      | \$9.95    | \$119.40   |  |  |
| Total Items                              | 212                     | Total     | \$1,469.20 |  |  |
|                                          | Special Price - Save 5% |           | \$1,395.74 |  |  |