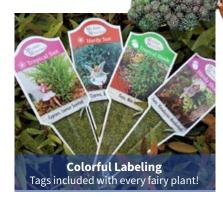

Each plant comes with a beautiful tag that introduces consumers to both the fairy and the flower! The Fairy Flowers® tag is required.

Orders must be shipped by May 31, 2023. No other discounts apply.