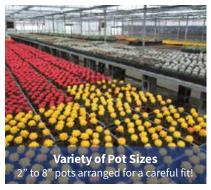

# Succulents & Cacti Florida Cactus

#### **Cacti to Get Your Hands On!**

Florida Cactus has been growing the 'best of the best' in cacti and succulents for over 50 years. From colorful grafted cactus to succulent combinations, Florida Cactus offers a staple selection of favorites that pack and ship in a FedEx pallet box!

### Promotion Details

Save 5% on orders of 1 pallet or more of finished material!

Grower's choice assortment only. Varieties may include Golden Barrel Cactus, Optunia, Echeveria, Gasteria, Haworthia, Grafted Color Top Cactus, Kalanchoe, and assortments of other cacti and succulents!

#### Packing:

2" - 50 or 90/box

3" - 50/box Approximately 4" - 30/box 12 boxes per pallet.

Must ship by December 31, 2022.

To learn more about these offers, contact our office or sign up for a free EHR Direct Access account at www. ehrnet.com. Available on your time, Direct Access allows you to place your order online with ease!