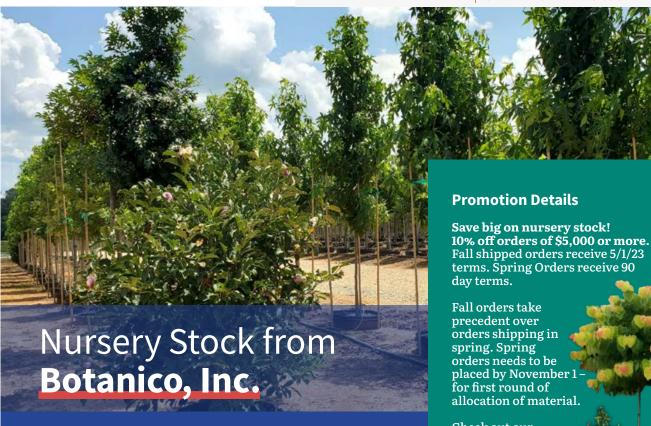

### "The Plant People"

Since 1983, family-owned Botanico grows shade and ornamental trees and shrubs in both containers and field grown B&B. This nursery is a quality-oriented operation with a high standard of pruning and maintenence. Botanico is known for some of the best container grown material!

**Promotion Details** 

day terms.

Save big on nursery stock! 10% off orders of \$5,000 or more. Fall shipped orders receive 5/1/23 terms. Spring Orders receive 90

Looking for spring material? Place your order by 9/15/22 for all