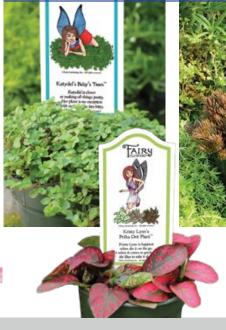

# **Miniature Plants, Huge Personality!**

The plants in the Fairy Flowers® program have been individually selected because they either naturally stay small or can be trimmed to stay tiny. They thrive as outdoor plants in the height of the growing season and as indoor plants the remainder of the year. There are three series within the Fairy Flowers® line; Original Fairy Flowers<sup>®</sup>, Gargoyle™ Succulent Fairy Flowers<sup>®</sup> and Terrarium Fairy Flowers®.

Finish your plants in the pot size that you desire!

To learn more about these offers, contact our office or sign up for a free EHR Direct Access account at www. ehrnet.com. Available on your time, Direct Access allows you to place your order online with ease!