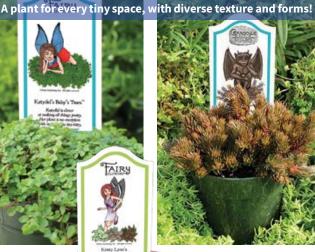

# Fairy Garden Plants Perfection Greenhouse

## **Your Fairy Kingdom (Plants) Await**

Created in 1998, Mulberry Miniatures' collection of plants is made up of a diverse group of trees, groundcovers & shrubs. All plants are selected to flourish in small spaces with a bit of care and pruning! Perfection Greenhouse is the exclusive grower of Mulberry Miniatures, producing with a level of quality and care for a highly fantastical landscape!

#### **Promotion Details**

Save 5% on fairy plant orders of \$500 or more! Available in 2.5" pots. May order in increments of 8 per variety (32 plants per tray). All assortments are 1 tray of 32.

Plant prices range from \$2.70 - \$3.30 per plant. All plants are priced at \$3.00 per plant in the assortments.