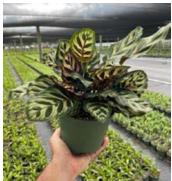

#### 10" Varieties (4):

Croton Sansevieria Lyrata Stromanthe Bush Triostar Mass Cane Variegated (heavy 1ppp) Ginger Monstera

Yucca Cane